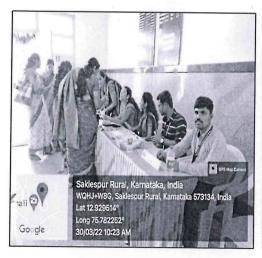

#### ನೋಂದಣಿ:-

ರಾಷ್ಟ್ರೀಯ ವಿಚಾರ ಸಂಕಿರಣವು ಬೆಳಗ್ಗೆ 9 ಗಂಟೆಗೆ ನೋಂದಣಿ ಪ್ರಕ್ರಿಯೆಯಿಂದ ಪ್ರಾರಂಭವಾಯಿತು. 198 ಪ್ರತಿನಿಧಿಗಳ, ಶಿಕ್ಷಣ ತಜ್ಞರು, ಸಂಶೋಧನಾರ್ಥಿಗಳು ಹಾಗೂ ವಿದ್ಯಾರ್ಥಿಗಳು ತಮ್ಮ ನವೀನ ಆಲೋಚನೆಗಳನ್ನು ಮಂಡಿಸಲು ಹಾಗೂ ಭಾಗವಹಿಸಲು ಮೊದಲೇ ಆನ್ಲೈನ್ ಮೂಲಕ ನೋಂದಾಯಿಸಿದರು. ಪ್ರತಿನಿಧಿಗಳಿಗೆ ಹಾಗೂ ಆಹ್ವಾನಿತ ಗಣ್ಯರಿಗೆ ಉಪಹಾರದ ವ್ಯವಸ್ಥೆಯನ್ನು ಮಾಡಲಾಗಿತ್ತು.