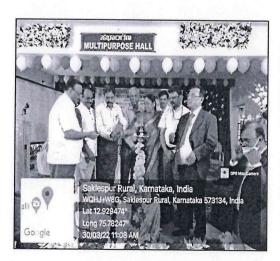

#### ಅತಿಥಿಗಳ ನುಡಿ:

ಕಾರ್ಯಕ್ರಮದ ಅತಿಥಿಗಳಾಗಿ ಆಗಮಿಸಿದ ಗೌರ್ನಿಂಗ್ ಕೌನ್ಸಿಲ್ ಸದಸ್ಯರು ಹಾಗೂ ಕಾಫಿ ಬೆಳೆಗಾರರಾದ ಶ್ರೀ ಬಿ.ಡಿ ಬಸವಣ್ಣ ಹಾಗೂ ಹಿರಿಯ ವಿದ್ಯಾರ್ಥಿ ಸಂಘದ ಅಧ್ಯಕ್ಷರಾದ ಶ್ರೀ ಐ.ಆರ್ ಕುಮಾರಪ್ಪರವರು ವಿಚಾರ ಸಂಕಿರಣದ ಕುರಿತಂತೆ ಮಾತನಾಡುತ್ತಾ ಯಶಸ್ವಿಯಾಗಲೆಂದು ಶುಭ ಹಾರೈಸಿದರು. ನಂತರದಲ್ಲಿ ಇವರಿಗೂ ಗೌರವ ಸಮರ್ಪಣೆ ಮಾಡಲಾಯಿತು.