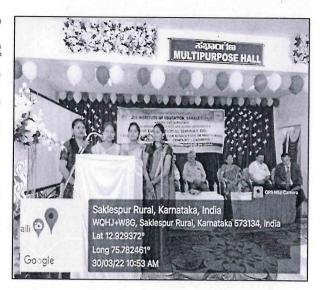

#### ಉದ್ಘಾಟನಾ ಸಮಾರಂಭ:

10:45 ಕ್ಕೆ ಉದ್ಘಾಟನಾ ಕಾರ್ಯಕ್ರಮ ಪ್ರಾರಂಭವಾಯಿತು. ಈ ಕಾರ್ಯಮದಲ್ಲಿ ಪ್ರಶಿಕ್ಷಣಾರ್ಥಿಗಳಾದ ಮೋನಿಶ ಮತ್ತು ಜ್ಞಾನಿತಾ ರವರು ನಿರೂಪಣೆ ಮಾಡಿದರು. ಕಾರ್ಯಕ್ರಮವು ಪ್ರಶಿಕ್ಷಣಾರ್ಥಿ ನಿವೇದಿತಾ ಮತ್ತು ತಂಡದವರಿಂದ ಪ್ರಾರ್ಥನೆ ಮೂಲಕ ನಡೆಯಿತು.

ನಮ್ಮ ಕಾಲೇಜಿನ ಪ್ರಾಂಶುಪಾಲರಾದ ಡಾ. ಎನ್.ಎಸ್ ಸುರೇಶ್ ರವರು ಕಾರ್ಯಕ್ರಮದಲ್ಲಿ ಉಪಸ್ಥಿತರಿದ್ದ ಸರ್ವರನ್ನೂ ಸ್ವಾಗತಿಸಿದರು.